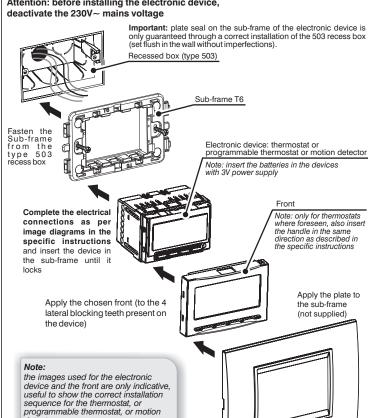

#### ASSEMBLY OF THE ELECTRONIC DEVICE **BASED ON THE PLATE USED**

Attention: before installing the electronic device, deactivate the 230V~ mains voltage

detector.

For other indications, consult the

specific instructions for the device.

Attention: before installing the electronic device, deactivate the 230V~ mains voltage

modules (Not supplied)

Note: Electronic device

Support for 3 or 4 VIMAR LINEA

avaiable on our YouTube

channel.