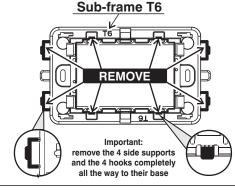

#### SET-UP OF SUB-FRAME (T6) BASED ON THE PLATE USED

For plates of the series VIMAR:

- ARKÉ
- EIKON
- PLANA

Apply the plate

For plates of the series BTICINO:

- LIVING
- LIGHT
- LIVINGLIGHT
- MATIX GO

Adapte

#### SET-UP OF SUB-FRAME (T6) BASED ON THE PLATE USED

For plates of the series VIMAR:

- ARKÉ
- EIKON
- PLANA

Sub-frame without any change

For plates of the series BTICINO:

- LIVING
- LIGHT
- LIVINGLIGHT
- MATIX GO