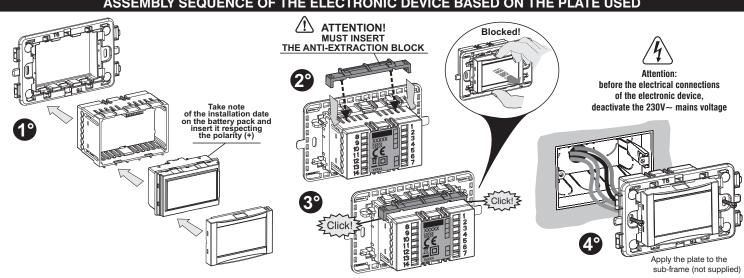

#### ASSEMBLY OF THE ELECTRONIC DEVICE **BASED ON THE PLATE USED**

Attention: before installing the electronic device, deactivate the 230V~ mains voltage

detector.

For other indications, consult the

specific instructions for the device.