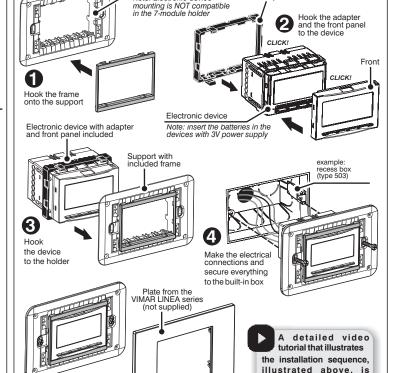

#### ASSEMBLY SEQUENCE OF THE ELECTRONIC DEVICE BASED ON THE PLATE USED

Attention: before installing the electronic device, deactivate the 230V~ mains voltage

modules (Not supplied)

Note: Electronic device

Support for 3 or 4 VIMAR LINEA

avaiable on our YouTube

channel.