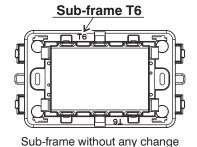

#### SET-UP OF SUB-FRAME (T6) BASED ON THE PLATE USED

For plates of the series VIMAR:

- ARKÉ
- EIKON
- PLANA

Apply the plate

For plates of the series BTICINO:

- LIVING
- LIGHT
- LIVINGLIGHT
- MATIX GO

Adapte

#### SET-UP OF SUB-FRAME (T6) BASED ON THE PLATE USED

For plates of the series VIMAR:

- ARKÉ
- EIKON
- PLANA

Sub-frame without any change

For plates of the series BTICINO:

- LIVING
- LIGHT
- LIVINGLIGHT
- MATIX GO