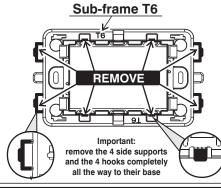

#### SET-UP OF SUB-FRAME (T6) BASED ON THE PLATE USED

For plates of the series VIMAR:

- ARKÉ
- EIKON
- PLANA

Sub-frame without any change

For plates of the series BTICINO:

- LIVING
- LIGHT
- LIVINGLIGHT
- MATIX GO