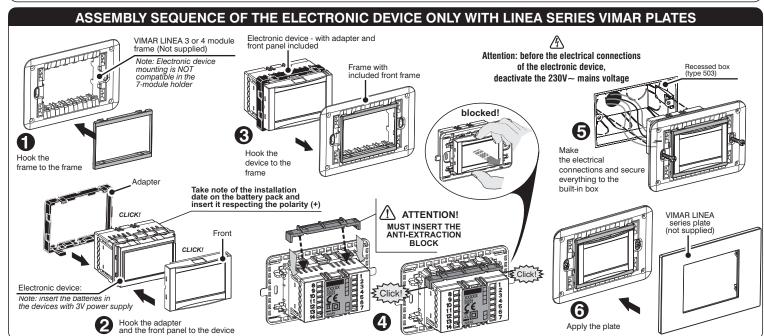

Attention: before installing the electronic device, deactivate the 230V~ mains voltage

modules (Not supplied)

Note: Electronic device

Support for 3 or 4 VIMAR LINEA

avaiable on our YouTube

channel.