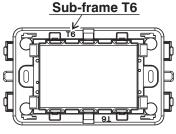

#### SET-UP OF SUB-FRAME (T6) BASED ON THE PLATE USED

For plates of the series VIMAR:

- ARKÉ
- EIKON
- PLANA

Apply the plate

For plates of the series BTICINO:

- LIVING
- LIGHT
- LIVINGLIGHT
- MATIX GO

Adapte